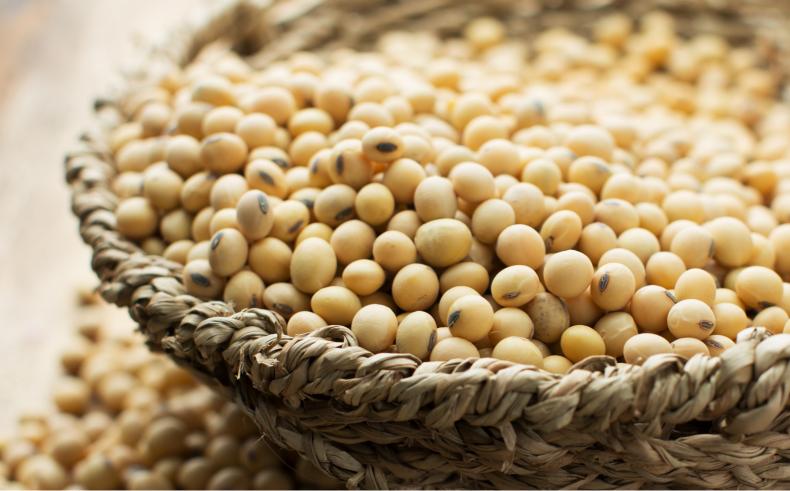

### Soybean Meal

- 45% protein for animal feeding
- 48% protein for human feeds
- A perfect source for feed gourmet