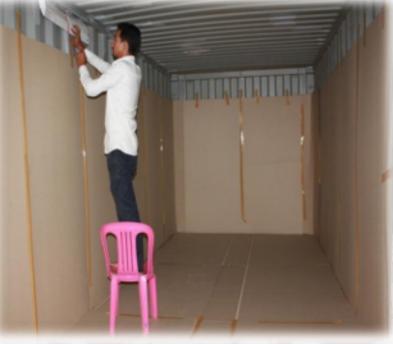

ed By Bureau VERITAS





#### Basmati Rice Sella

#### 1121 Golden & White Sella

- 8.5 mm Long Grain
- Golden, White Pusa,
  Sharbati, Sugandha, PR 11/1.
  (Raw & Steam)



#### Non Basmati

Sona Masuri & IR-64 Long Grain Rice.

- 6.1mm Long Grain
- Sortex And Polished
- Raw, Steam, and Parboiled All Varieties
- Pleasant Aroma
- Long Shelf Life
- Rich flavour



### Yellow Maize (Corn)

- 14% Moisture
- Aflatoxin 20ppb
- High Protein
- Best Industrial Use For Following Industries
  - Corn Starch
  - Purpose Flour
  - Ethanol Production



### Soybean Meal

- 45% protein for animal feeding
- 48% protein for human feeds
- A perfect source for feed gourmet





## Animal Feed

- Maize
- Soya Bean
- Broken Rice





## Packing & Loading

Pp Bag Packing, Bulk Container Packing & Loading











## CERTIFICATIONS







**BUREAU VERITAS**Certification





#### **APEDA**

Agricultural & Processed Food Products Export Development Authority

Ministry of Commerce & Industry, Government of India



A SUBSIDIARY REGISTERED UNDER

VDC OIL Ltd.

GST: 27AAHCV3454B1ZG

www.vdcagro.in www.vdcoil.in