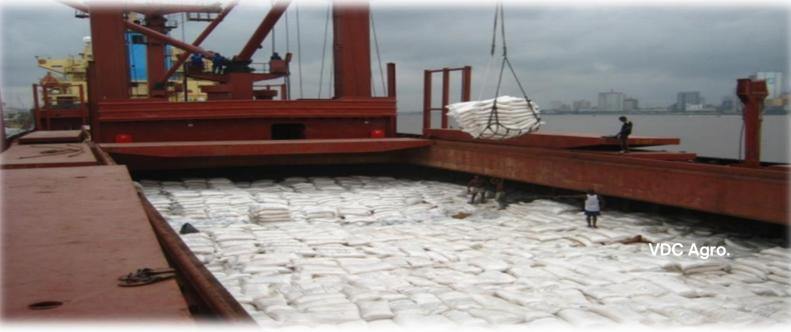

y Bureau VERITAS





#### Basmati Rice Sella

#### 1121 Golden & White Sella

- 8.5 mm Long Grain
- Golden, White Pusa,
  Sharbati, Sugandha, PR 11/1.
  (Raw & Steam)



#### Non Basmati

Sona Masuri & IR-64 Long Grain Rice.

- 6.1mm Long Grain
- Sortex And Polished
- Raw, Steam, and Parboiled All Varieties
- Pleasant Aroma
- Long Shelf Life
- Rich flavour



### Yellow Maize (Corn)

- 14% Moisture
- Aflatoxin 20ppb
- High Protein
- Best Industrial Use For Following Industries
  - Corn Starch
  - Purpose Flour
  - Ethanol Production



### Soybean Meal

- 45% protein for animal feeding
- 48% protein for human feeds
- A perfect source for feed gourmet





## Animal Feed

- Maize
- Soya Bean
- Broken Rice





## Packing & Loading

Pp Bag Packing, Bulk Container Packing & Loading











## CERTIFICATIONS







**BUREAU VERITAS**Certification





#### **APEDA**

Agricultural & Processed Food Products Export Development Authority

Ministry of Commerce & Industry, Government of India



A SUBSIDIARY REGISTERED UNDER

VDC OIL Ltd.

GST: 27AAHCV3454B1ZG

www.vdcagro.in www.vdcoil.in