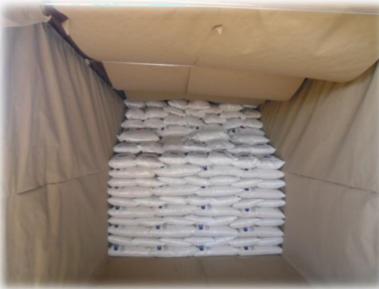

fied By Bureau VERITAS





#### Basmati Rice Sella

#### 1121 Golden & White Sella

- 8.5 mm Long Grain
- Golden, White Pusa,
  Sharbati, Sugandha, PR 11/1.
  (Raw & Steam)



#### Non Basmati

Sona Masuri & IR-64 Long Grain Rice.

- 6.1mm Long Grain
- Sortex And Polished
- Raw, Steam, and Parboiled All Varieties
- Pleasant Aroma
- Long Shelf Life
- Rich flavour



### Yellow Maize (Corn)

- 14% Moisture
- Aflatoxin 20ppb
- High Protein
- Best Industrial Use For Following Industries
  - Corn Starch
  - Purpose Flour
  - Ethanol Production



### Soybean Meal

- 45% protein for animal feeding
- 48% protein for human feeds
- A perfect source for feed gourmet





## Animal Feed

- Maize
- Soya Bean
- Broken Rice





## Packing & Loading

Pp Bag Packing, Bulk Container Packing & Loading











## CERTIFICATIONS







**BUREAU VERITAS**Certification





#### **APEDA**

Agricultural & Processed Food Products Export Development Authority

Ministry of Commerce & Industry, Government of India



A SUBSIDIARY REGISTERED UNDER

VDC OIL Ltd.

GST: 27AAHCV3454B1ZG

www.vdcagro.in www.vdcoil.in