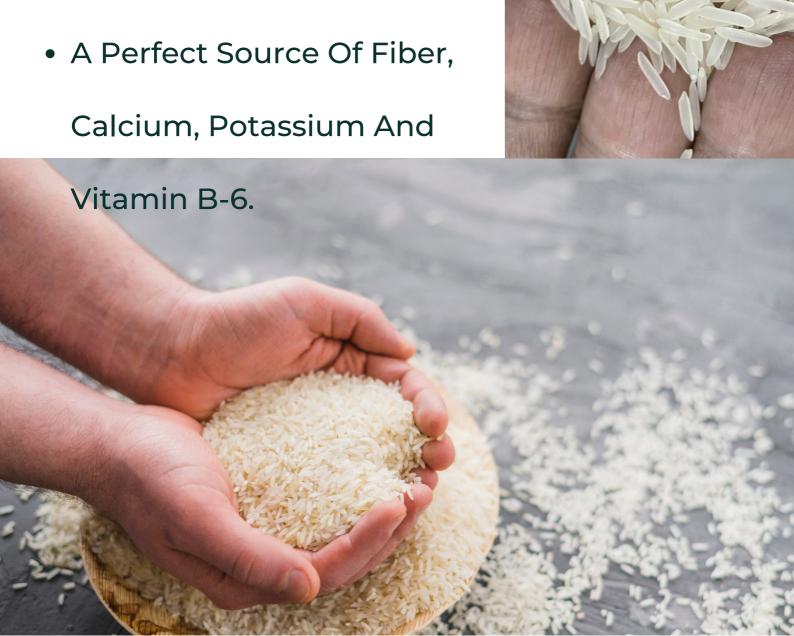

### Basmati Rice

#### 1121 Steam & Parboiled

- 8.5 mm Long Grain
- Aged And Aromatic
- Harvested From Finest Farms
  Of India
- Advance Techniques For Sorting Each Grain
- Certified By Bureau VERITAS