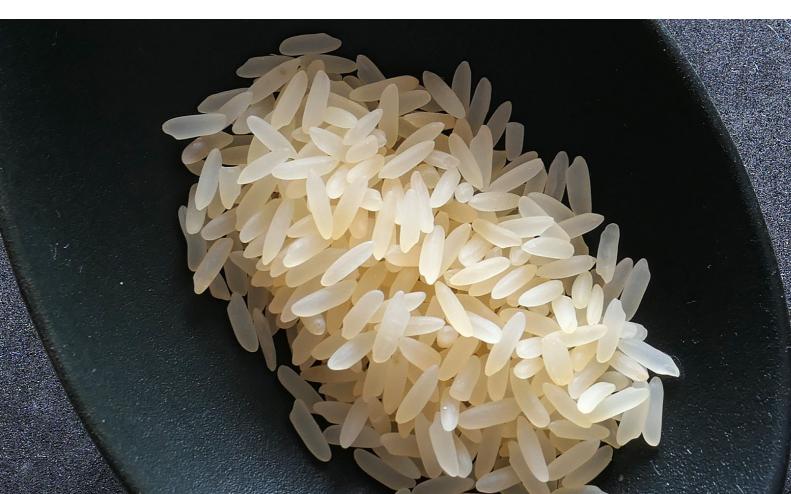

### Basmati Rice

#### 1121 Steam & Parboiled

- 8.5 mm Long Grain
- Aged And Aromatic
- Harvested From Finest Farms
  Of India
- Advance Techniques For Sorting Each Grain
- Certified By Bureau VERITAS