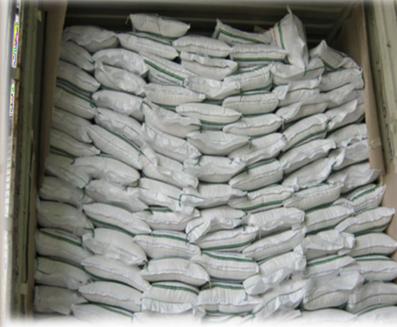

By Bureau VERITAS





#### Basmati Rice Sella

#### 1121 Golden & White Sella

- 8.5 mm Long Grain
- Golden, White Pusa,
  Sharbati, Sugandha, PR 11/1.
  (Raw & Steam)



#### Non Basmati

Sona Masuri & IR-64 Long Grain Rice.

- 6.1mm Long Grain
- Sortex And Polished
- Raw, Steam, and Parboiled All Varieties
- Pleasant Aroma
- Long Shelf Life
- Rich flavour



### Yellow Maize (Corn)

- 14% Moisture
- Aflatoxin 20ppb
- High Protein
- Best Industrial Use For Following Industries
  - Corn Starch
  - Purpose Flour
  - Ethanol Production



### Soybean Meal

- 45% protein for animal feeding
- 48% protein for human feeds
- A perfect source for feed gourmet





## Animal Feed

- Maize
- Soya Bean
- Broken Rice





## Packing & Loading

Pp Bag Packing, Bulk Container Packing & Loading











## CERTIFICATIONS







**BUREAU VERITAS**Certification





#### **APEDA**

Agricultural & Processed Food Products Export Development Authority

Ministry of Commerce & Industry, Government of India



A SUBSIDIARY REGISTERED UNDER

VDC OIL Ltd.

GST: 27AAHCV3454B1ZG

www.vdcagro.in www.vdcoil.in