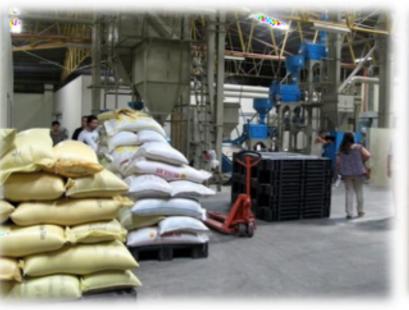

tified By Bureau VERITAS





#### Basmati Rice Sella

#### 1121 Golden & White Sella

- 8.5 mm Long Grain
- Golden, White Pusa,
  Sharbati, Sugandha, PR 11/1.
  (Raw & Steam)



#### Non Basmati

Sona Masuri & IR-64 Long Grain Rice.

- 6.1mm Long Grain
- Sortex And Polished
- Raw, Steam, and Parboiled All Varieties
- Pleasant Aroma
- Long Shelf Life
- Rich flavour



### Yellow Maize (Corn)

- 14% Moisture
- Aflatoxin 20ppb
- High Protein
- Best Industrial Use For Following Industries
  - Corn Starch
  - Purpose Flour
  - Ethanol Production



### Soybean Meal

- 45% protein for animal feeding
- 48% protein for human feeds
- A perfect source for feed gourmet





## Animal Feed

- Maize
- Soya Bean
- Broken Rice





## Packing & Loading

Pp Bag Packing, Bulk Container Packing & Loading











## CERTIFICATIONS







**BUREAU VERITAS**Certification





#### **APEDA**

Agricultural & Processed Food Products Export Development Authority

Ministry of Commerce & Industry, Government of India



A SUBSIDIARY REGISTERED UNDER

VDC OIL Ltd.

GST: 27AAHCV3454B1ZG

www.vdcagro.in www.vdcoil.in